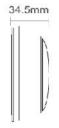

## \_\_ TECHNICAL TABLE \_

| REFERENCE              |      | WS CO2 EK                                                             |
|------------------------|------|-----------------------------------------------------------------------|
| Code                   |      | 421001                                                                |
| Working Voltage        |      | DC3V (1* CRI 23A/ CRI 7335 Lithium battery)                           |
| Battery Life           |      | 5 years(depend on triggered frequency and WIFI quality in actual use) |
| Battery                |      | Included                                                              |
| Sensor Type            |      | Infrared photoelectric                                                |
| Alarm Signal           |      | Sound and light indication                                            |
| Alarm Volume           | dB/m | 85/3                                                                  |
| Communication Protocol |      | WIFI 2.4Ghz + Bluetooth easy connect                                  |
| Communication Distance |      | WiFi signal covered a rea                                             |
| Operating Temperature  | °C   | 0 ~ +55                                                               |
| Operating Humidity     | %    | s;95 RH (no condensation)                                             |
| Dimensions             | mm   | 86 x 86 x 34,5                                                        |