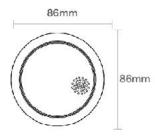

## \_\_ TECHNICAL TABLE \_

| REFERENCE              |      | WS CO2 EK                                                             |
|------------------------|------|-----------------------------------------------------------------------|
| Code                   |      | 421001                                                                |
| Working Voltage        |      | DC3V (1* CRI 23A/ CRI 7335 Lithium battery)                           |
| Battery Life           |      | 5 years(depend on triggered frequency and WIFI quality in actual use) |
| Battery                |      | Included                                                              |
| Sensor Type            |      | Infrared photoelectric                                                |
| Alarm Signal           |      | Sound and light indication                                            |
| Alarm Volume           | dB/m | 85/3                                                                  |
| Communication Protocol |      | WIFI 2.4Ghz + Bluetooth easy connect                                  |
| Communication Distance |      | WiFi signal covered a rea                                             |
| Operating Temperature  | °C   | 0 ~ +55                                                               |
| Operating Humidity     | %    | s;95 RH (no condensation)                                             |
| Dimensions             | mm   | 86 x 86 x 34,5                                                        |