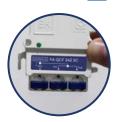

## POWER SUPPLIES

FA QCF 242SC

- $\sqrt{\phantom{a}}$  Switched power supplies
- √ Ultra-compact size
- Switched power supply with removable terminal (without power cable).
- $\sqrt{\phantom{0}}$  Easy to install, just a few seconds
- $\sqrt{\phantom{a}}$  Quicoax connection system
- √ Zamak case high protection
- √ Working led indicator

**EKSELANS** BY ITS

**FA QC 242SC** 

Switched power supply with removable terminal (without power cable)

<sup>\*</sup> With LNB DC pass (13-18Vdc / 22KHz)

## NOW WITH **F CONNECTOR**ALREADY INSERTED

ALL REFERENCES
INCLUDE
F CONNECTORS
ALREADY INSERTED

POWER SUPPLIES
WITH ALL
CONNECTORS ON
SAME SIDE

YOU CAN CONVERT THEM TO QUICOAX BY REMOVING THE F CONNECTORS AND THUS ENJOY ALL ITS ADVANTAGES