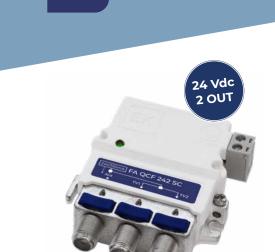

## POWER SUPPLIES

FA QCF 242SC

- $\sqrt{\phantom{a}}$  Switched power supplies
- √ Ultra-compact size
- Switched power supply with removable terminal (without power cable).
- $\sqrt{\phantom{0}}$  Easy to install, just a few seconds
- $\sqrt{\phantom{a}}$  Quicoax connection system
- √ Zamak case high protection
- √ Working led indicator

**EKSELANS** BY ITS

**FA QC 242SC** 

Switched power supply with removable terminal (without power cable)

<sup>\*</sup> With LNB DC pass (13-18Vdc / 22KHz)