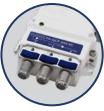

## POWER SUPPLIES

FA QCF 242SC

- $\sqrt{\phantom{a}}$  Switched power supplies
- √ Ultra-compact size
- Switched power supply with removable terminal (without power cable).
- $\sqrt{\phantom{0}}$  Easy to install, just a few seconds
- $\sqrt{\phantom{a}}$  Quicoax connection system
- √ Zamak case high protection
- √ Working led indicator

**EKSELANS** BY ITS

**FA QC 242SC** 

Switched power supply with removable terminal (without power cable)

<sup>\*</sup> With LNB DC pass (13-18Vdc / 22KHz)

## NOW WITH **F CONNECTOR**ALREADY INSERTED

ALL REFERENCES
INCLUDE
F CONNECTORS
ALREADY INSERTED

POWER SUPPLIES
WITH ALL
CONNECTORS ON
SAME SIDE

YOU CAN CONVERT THEM TO QUICOAX BY REMOVING THE F CONNECTORS AND THUS ENJOY ALL ITS ADVANTAGES