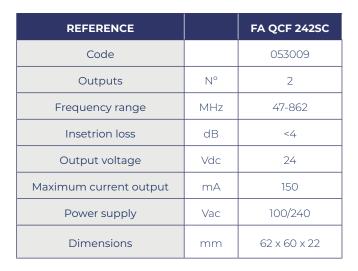

**EKSELANS** BY ITS

**FA QC 242SC** 

Switched power supply with removable terminal (without power cable)

<sup>\*</sup> With LNB DC pass (13-18Vdc / 22KHz)