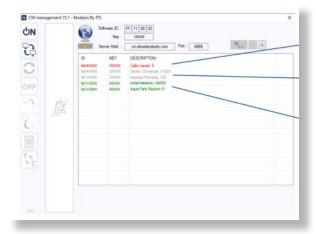

## REMOTE MANAGEMENT KEY LICENSE TO ACCESS CM HEADEND INSTALLATIONS

- √ The CM KEY allows remote connection to the FA 524 power supply through the CM Management program (Software that allows to manage CM headend on-site by USB cable or remotely via LAN cable). The CM KEY is specific for each FA 524 power supply.
- √ From a FA 524 power supply connected to the internet, you can remotly access all modules in the CM headend.
- √ Additionally, a user key and password are provided to identify your company in our remote server. With this key and password you can access and remotely manage all your existing installations.
- √ Multiple users can access your installations using the same credentials but only 1 user can connect to a CM Headend at a time.