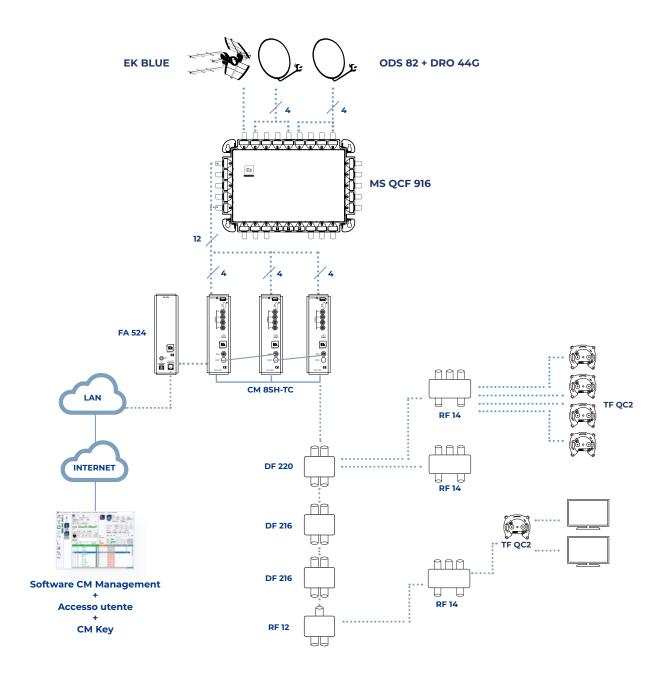

## REMOTE MANAGEMENT KEY LICENSE TO ACCESS CM HEADEND INSTALLATIONS

- √ The CM KEY allows remote connection to the FA 524 power supply through the CM Management program (Software that allows to manage CM headend on-site by USB cable or remotely via LAN cable). The CM KEY is specific for each FA 524 power supply.
- √ From a FA 524 power supply connected to the internet, you can remotly access all modules in the CM headend.
- √ Additionally, a user key and password are provided to identify your company in our remote server. With this key and password you can access and remotely manage all your existing installations.
- √ Multiple users can access your installations using the same credentials but only 1 user can connect to a CM Headend at a time.